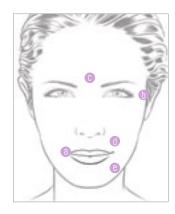

a) lip lines, b) crow's feet around the eyes, c) glabella frown lines, d) naso-labial folds and e) 'marionette' lines.

Juvéderm<sup>®</sup> has smoothed frown lines, naso-labial folds (running from nose to mouth) and the fine lines around the eyes.

After

The Juvéderm Ultra® range has formulations to treat everything from fine lines to deep folds and wrinkles

Glabella frown lines

Crow's feet

Naso-labial folds

Vertical lip lines

'Marionette' wrinkles from mouth to chin