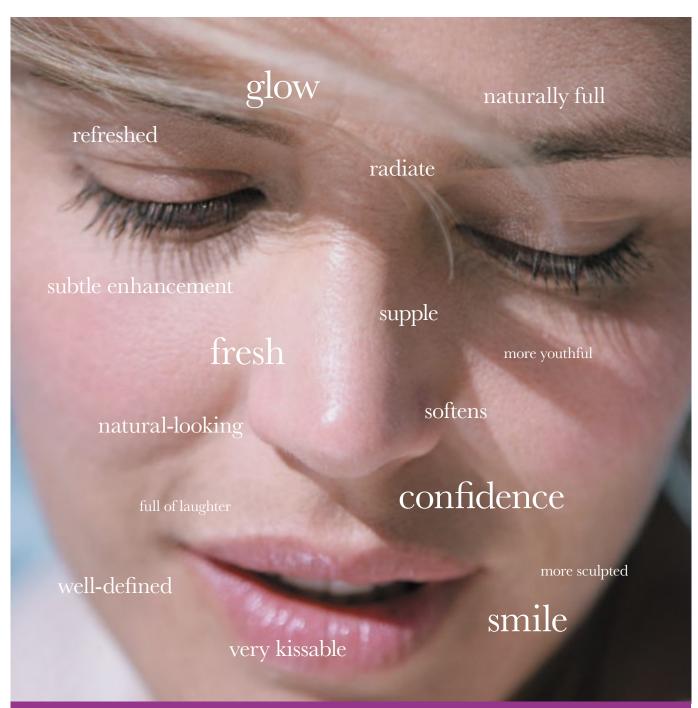

# Juvéderm<sup>®</sup> enhances every area of the face

Juvéderm<sup>®</sup> facial fillers have a wide range of treatments which can make subtle enhancements to every area of the face. Your physician, specialised in facial treatments, will take a close look at your face and take the time to discuss what troubles you. They will recommend a treatment plan using formulations from the Juvéderm<sup>®</sup> range, either singly or in combination, to target your specific issues.

Juvéderm<sup>®</sup> enhances your face in three main ways

### Revitalises

Juvéderm<sup>®</sup> reduces or smooths lines, wrinkles and folds for a fresher, brighter facial look.

# Lifts

Juvéderm<sup>®</sup> restores lost volume to cheeks and chin for a gentle lifting effect.

# Defines

Juvéderm<sup>®</sup> subtly reshapes and redefines lips and facial contours.

Some words that women have said after their Juvéderm® treatment