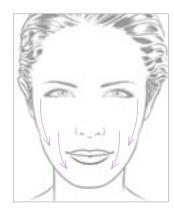

# How your skin gets lines and wrinkles

As we age, our skin loses hyaluronic acid and fine lines start to appear. Some lines become wrinkles due to outside factors like sun exposure, diet, and years of facial muscle movement. Fat loss and sagging may turn lines into folds. Common lines, wrinkles and folds are:

a) lip lines, b) crow's feet around the eyes, c) glabella frown lines, d) naso-labial folds and e) 'marionette' lines.

Juvéderm<sup>®</sup> has smoothed frown lines, naso-labial folds (running from nose to mouth) and the fine lines around the eyes.