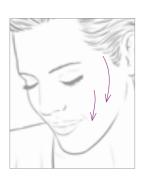

As our skin loses hyaluronic acid, facial volume is lost and the youthful facial contours of our cheeks diminish.

Over time our mid-face loses volume and the lower face begins to form jowls. The chin loses its firm shape.

Adds fullness to restore youthful curves to the cheeks

Gives a thin, well-defined jawline

reported that their lip appearance goals had been achieved; with results lasting up to a year

'If someone else I know was considering treatment, I would definitely recommend it — *Joy* 